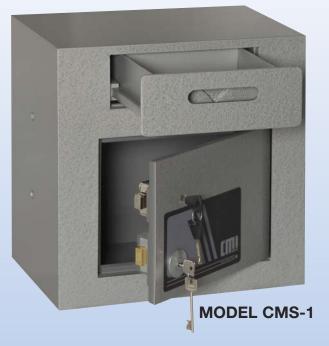

## CASH MANAGEMENT SAFE

WITH DEPOSIT DRAWER CHUTE

- Ideal for managing up to \$5000 overnight (stand alone) or more if secured inside suitable safe
- 12mm construction
- 1 x restricted key lock for cash clearing company and 1 x standard keylock for the safe user
- Drawer deposit size (H) 75mm x
  (W) 183mm x (D) 120mm
- Provision to bolt to floor or inside suitable safe.

## **NIL FIRE RESISTANCE**

| MODEL             | HEIGHT | WIDTH | DEPTH | WEIGHT | PRICE |
|-------------------|--------|-------|-------|--------|-------|
| CMS-1<br>EXTERNAL | 390mm  | 388mm | 235mm | 67kg   | \$    |
| INTERNAL          | 180mm  | 364mm | 180mm |        |       |
| CMS-2<br>EXTERNAL | 500mm  | 440mm | 310mm | 97kg   | \$    |
| INTERNAL          | 335mm  | 416mm | 255mm |        |       |