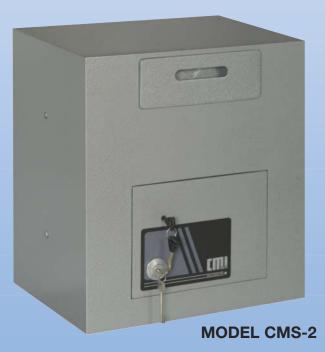

## CASH MANAGEMENT SAFE

WITH DEPOSIT DRAWER CHUTE

- Ideal for managing up to \$5000 overnight (stand alone) or more if secured inside suitable safe
- 12mm construction
- 1 x restricted key lock for cash clearing company and 1 x standard keylock for the safe user
- Drawer deposit size (H) 75mm x
  (W) 183mm x (D) 120mm
- Provision to bolt to floor or inside suitable safe.

## **NIL FIRE RESISTANCE**

| MODEL             | HEIGHT | WIDTH | DEPTH | WEIGHT | PRICE |
|-------------------|--------|-------|-------|--------|-------|
| CMS-1<br>EXTERNAL | 390mm  | 388mm | 235mm | 67kg   | \$    |
| INTERNAL          | 180mm  | 364mm | 180mm |        |       |
| CMS-2<br>EXTERNAL | 500mm  | 440mm | 310mm | 97kg   | \$    |
| INTERNAL          | 335mm  | 416mm | 255mm |        |       |