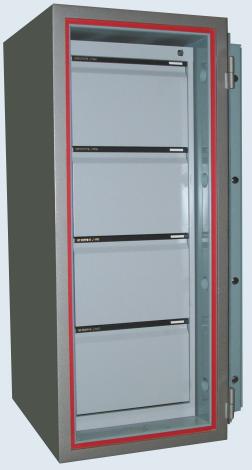

**INTERNAL FITTINGS:** Supplied complete with a filing cabinet of appropriate size. Optionally, may be supplied with a smaller filing cabinet and some adjustable shelves.

**FINISH:** Painted in attractive durable enamel. Satin finish handle complements the high quality appearance.