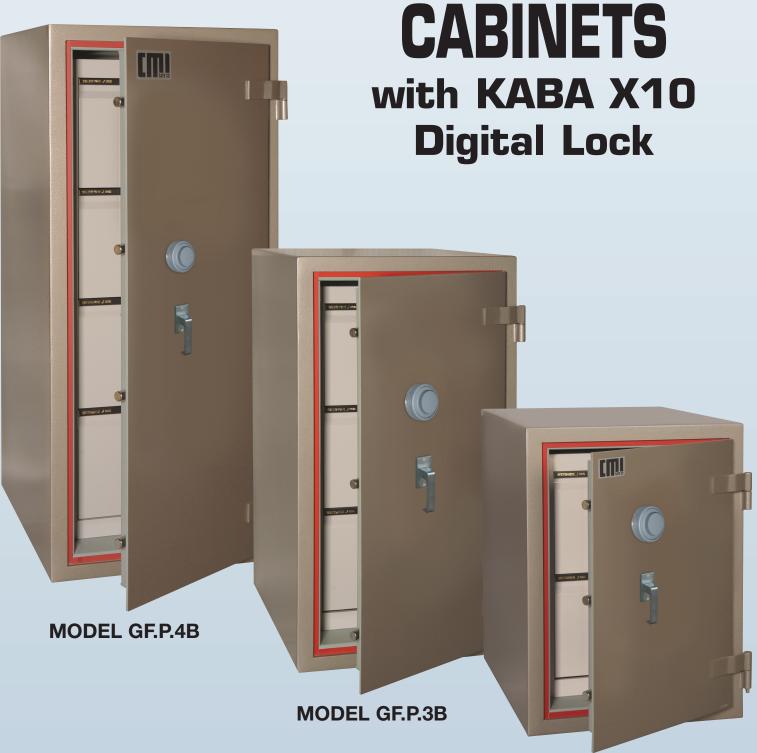

CMI Security 'Class B' Filing Cabinets offer first-class fire and theft protection in the one unit.

Secured by KABA X10 Digital Lock, the cabinet totally complies with the Federal Government standard for 'Class B' fire resisting containers.

**INTERNAL FITTINGS:** Supplied complete with a filing cabinet of appropriate size. Optionally, may be supplied with a smaller filing cabinet and some adjustable shelves.

**FINISH:** Painted in attractive durable enamel. Satin finish handle complements the high quality appearance.

**DATA INSERT CONTAINERS OPTIONAL** 

\$ INCL. GST

**MODEL GF.P.4B** 