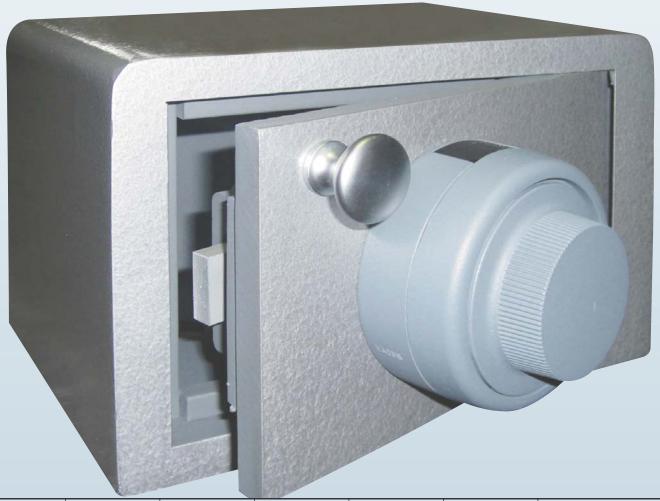

## CLASS 'B' KEY CUSTODY SAFE WITH KABA X10 DIGITAL LOCK

## **NIL FIRE RESISTANCE**

[AS/NZS 3089:1998]

| MODEL | CODE     | HEIGHT | WIDTH | DEPTH | WEIGHT | PRICE     |
|-------|----------|--------|-------|-------|--------|-----------|
| GKC1  | External | 165mm  | 250mm | 155mm | 14kg   | \$        |
|       | Internal | 153mm  | 238mm | 92mm  |        | INCL. GST |