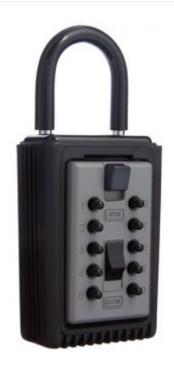

## SU1192

KIDDE KEYSAFE C3 001192 TITANIUM P/LOCK 3 KEY CAPACITY

## Description

KeySafe<sup>™</sup> Original (Portable) Push-button version hangs easily on doorknob, fence, railing or pipe. Just open the lid, lift the shackle and hang. No tools necessary. Portable KeySafe<sup>™</sup> is constructed of sturdy metal with protective rubber shell and is guaranteed never to rust.

#### **Features**

- Colour: Titanium.
- Resettable pushbutton combination.
- 1024 possible combinations.
- Holds up to 3 keys.
- Dimension: 97 (H) x 63 (W) x 45 (D) mm.
- Shackle 44 (H) x 32 (W) mm.
- Package Type: Clamshell.