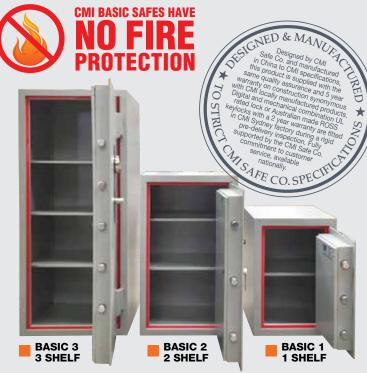

# BASIC SECURITY SAFES

FOR THE SECURITY CONSCIOUS

MODEL BASIC 2C

MODEL BASIC 1K

# BASIC SECURITY SAFES

### ALL CMI SAFES COME WITH A FIVE YEAR WARRANTY, EXCLUDING FREIGHT AND TRAVELLING, WITH A 24 MONTH WARRANTY ON LOCKS.

- CMI Basic Safes are all 6mm steel construction.
- Model Basic 1 and Basic 2 have 6 x 32mm locking bolts and Model Basic 3 has 10 locking bolts.
- All models are fitted with emergency re-lockers as standard.
- All models have 4 x 16mm bolt holes in the base.
- Colour Silver Grey

#### **FIREARMS**

Compliance with level 1 and 2 category A, B, C, D and H when bolted at 4 points.

| PRICE INCL. GST | EXTERNAL DIMENSIONS              | INTERNAL DIMENSIONS                                               | WEIGHT                                                                                                                                 |                                                                                                                                                                                                                                                                                       |
|-----------------|----------------------------------|-------------------------------------------------------------------|----------------------------------------------------------------------------------------------------------------------------------------|---------------------------------------------------------------------------------------------------------------------------------------------------------------------------------------------------------------------------------------------------------------------------------------|
| \$              | H 610mm                          | H 598mm                                                           | 88kg                                                                                                                                   | Clear Access 515mm x 320mm                                                                                                                                                                                                                                                            |
| \$              | W 420mm                          | W 408mm                                                           |                                                                                                                                        | Fitted with 1 adjustable shelf  DELIVERY &                                                                                                                                                                                                                                            |
| \$              | D 440mm                          | D 360mm                                                           |                                                                                                                                        | INSTALLATION, LEVEL ACCESS INCL. GST                                                                                                                                                                                                                                                  |
| \$              | H 920mm                          | H 908mm                                                           | 155kg                                                                                                                                  | Clear Access 765mm x 410mm                                                                                                                                                                                                                                                            |
| \$              | W 565mm                          | W 552mm                                                           |                                                                                                                                        | DELIVERY & INSTALLATION, LEVEL ACCESS INCL. GST                                                                                                                                                                                                                                       |
| \$              | D 520mm                          | D 420mm                                                           |                                                                                                                                        |                                                                                                                                                                                                                                                                                       |
| \$              | H 1530mm                         | H 1518mm                                                          | 262kg                                                                                                                                  | Clear Access 1375mm x 460mm                                                                                                                                                                                                                                                           |
| \$              | W 615mm                          | W 602mm                                                           |                                                                                                                                        | Fitted with 3 adjustable shelves                                                                                                                                                                                                                                                      |
| \$              | D 600mm                          | D 500mm                                                           |                                                                                                                                        | DELIVERY & INSTALLATION, LEVEL ACCESS INCL. GST                                                                                                                                                                                                                                       |
|                 | \$<br>\$<br>\$<br>\$<br>\$<br>\$ | \$ W 420mm \$ D 440mm \$ H 920mm \$ W 565mm \$ D 520mm \$ W 615mm | \$ W 420mm W 408mm \$ D 440mm D 360mm \$ H 920mm H 908mm \$ W 565mm W 552mm \$ D 520mm D 420mm \$ H 1530mm H 1518mm \$ W 615mm W 602mm | \$       W 420mm       W 408mm       88kg         \$       D 440mm       D 360mm         \$       H 920mm       H 908mm         \$       W 565mm       W 552mm         \$       D 520mm       D 420mm         \$       H 1530mm       H 1518mm         \$       W 615mm       W 602mm |