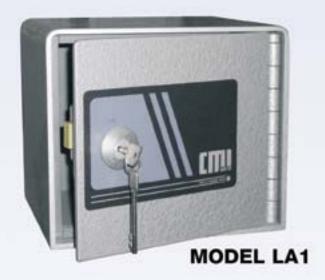

## LOCK-AWAY

ALL CMI SAFES COME WITH A FIVE YEAR WARRANTY, EXCLUDING FREIGHT AND TRAVELLING, WITH A 12 MONTH WARRANTY ON LOCKS.

|        | LA1          | LA2          | LA3          |
|--------|--------------|--------------|--------------|
| HEIGHT | 225mm<br>9"  | 205mm<br>8"  | 355mm<br>14" |
| WIDTH  | 265mm<br>10" | 380mm<br>15" | 405mm<br>16" |
| DEPTH  | 200mm<br>8"  | 225mm<br>9"  | 305mm<br>12" |
| WEIGHT | 14kg         | 21kg         | 40kg         |
| PRICE  |              | \$           | \$           |
|        | INCL. GST    | INCL. GST    | INCL. GS     |

DELIVERY AND \$ INCL INSTALLATION \$

- All 6mm solid steel construction
- 6 lever pick resistant key lock
- 4 x 16mm mounting holes provided
- Heavy welded hinge