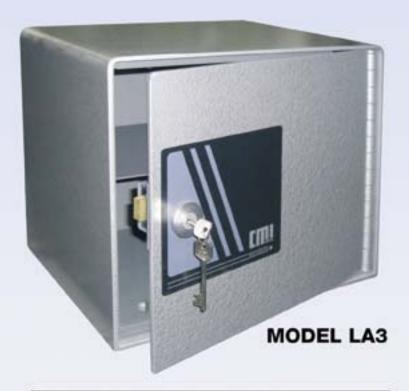

## LOCK-AWAY

ALL CMI SAFES COME WITH A FIVE YEAR WARRANTY, EXCLUDING FREIGHT AND TRAVELLING, WITH A 12 MONTH WARRANTY ON LOCKS.

|        | LA1          | LA2          | LA3          |
|--------|--------------|--------------|--------------|
| HEIGHT | 225mm<br>9"  | 205mm<br>8"  | 355mm<br>14" |
| WIDTH  | 265mm<br>10" | 380mm<br>15" | 405mm<br>16" |
| DEPTH  | 200mm<br>8"  | 225mm<br>9"  | 305mm<br>12" |
| WEIGHT | 14kg         | 21kg         | 40kg         |
| PRICE  |              | \$           | \$           |
|        | INCL. GST    | INCL. GST    | INCL. GS     |

DELIVERY AND \$ INCL INSTALLATION \$

- All 6mm solid steel construction
- 6 lever pick resistant key lock
- 4 x 16mm mounting holes provided
- Heavy welded hinge