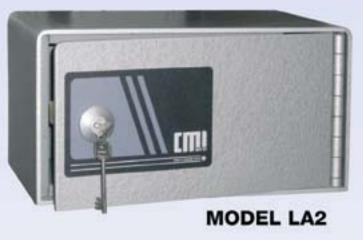

## LOCK-AWAY

ALL CMI SAFES COME WITH A FIVE YEAR WARRANTY, EXCLUDING FREIGHT AND TRAVELLING, WITH A 12 MONTH WARRANTY ON LOCKS.

|        | LA1          | LA2          | LA3          |
|--------|--------------|--------------|--------------|
| HEIGHT | 225mm<br>9"  | 205mm<br>8"  | 355mm<br>14" |
| WIDTH  | 265mm<br>10" | 380mm<br>15" | 405mm<br>16" |
| DEPTH  | 200mm<br>8"  | 225mm<br>9"  | 305mm<br>12" |
| WEIGHT | 14kg         | 21kg         | 40kg         |
| PRICE  |              | \$           | \$           |
|        | INCL. GST    | INCL. GST    | INCL. GS     |

DELIVERY AND \$ INCL INSTALLATION \$

- All 6mm solid steel construction
- 6 lever pick resistant key lock
- 4 x 16mm mounting holes provided
- Heavy welded hinge