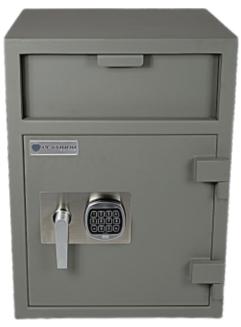

## Safe Guard Your Cash

The Defender Safe is ideal for retail and trade businesses to protect the collection of cash and valuables where immediate deposit is required, allowing staff to safely secure cash without opening the safe. It features a tilted chute with an anti-fishing device and a large capacity drop area which can accommodate money bags, envelopes and deposit capsules. Separate security compartments with independent locking systems are available.

## **Features**

- Solid steel 12mm door and 6mm body construction
- Heavy duty vault hinges and anti-pry protection plate
- Tilted chute with an anti-fishing blocker
- Superior door security with 32mm interlocking bolts, re-locking device and anti-drill plate
- Decorative stainless steel plate
- Separate security compartment with independent locking (Models D3 & D4)
- Model D3, D4 & D5 come with 1 shelf
- 4 bolt down holes
- Resilient powder coated finish in grey
- Locking mechanisms available; Key, Combination, Digital.
- Digital upgrade features available include; time delay, dual user and audit trail
- 5 year warranty on safe and 2 year on locks