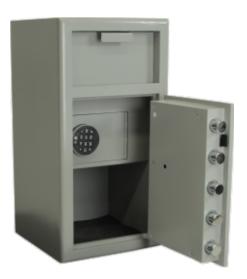

## Safe Guard Your Cash

The Defender Safe is ideal for retail and trade businesses to protect the collection of cash and valuables where immediate deposit is required, allowing staff to safely secure cash without opening the safe. It features a tilted chute with an anti-fishing device and a large capacity drop area which can accommodate money bags, envelopes and deposit capsules. Separate security compartments with independent locking systems are available.

## **Features**

- Solid steel 12mm door and 6mm body construction
- Heavy duty vault hinges and anti-pry protection plate
- Tilted chute with an anti-fishing blocker
- Superior door security with 32mm interlocking bolts, re-locking device and anti-drill plate
- Decorative stainless steel plate
- Separate security compartment with independent locking (Models D3 & D4)
- Model D3, D4 & D5 come with 1 shelf
- 4 bolt down holes
- Resilient powder coated finish in grey
- Locking mechanisms available; Key, Combination, Digital.
- Digital upgrade features available include; time delay, dual user and audit trail
- 5 year warranty on safe and 2 year on locks

## **Dimensions**

| Model   | External |       |       | Internal |       |       | Weight |
|---------|----------|-------|-------|----------|-------|-------|--------|
|         | Height   | Width | Depth | Height   | Width | Depth | (kgs)  |
| D1      | 410      | 355   | 355   | 150      | 340   | 300   | 50     |
| D2      | 510      | 355   | 355   | 210      | 340   | 300   | 60     |
| D3 - IC | 685      | 355   | 355   | 245      | 340   | 300   | 85     |
| D4 - IC | 685      | 510   | 510   | 245      | 490   | 420   | 125    |
| D5      | 765      | 510   | 510   | 500      | 490   | 420   | 130    |