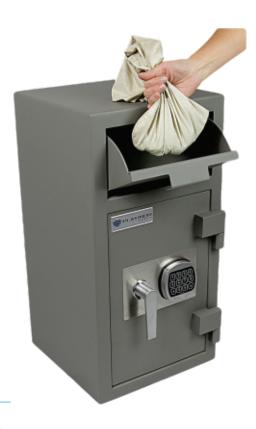

## Safe Guard Your Cash

The Defender Safe is ideal for retail and trade businesses to protect the collection of cash and valuables where immediate deposit is required, allowing staff to safely secure cash without opening the safe. It features a tilted chute with an anti-fishing device and a large capacity drop area which can accommodate money bags, envelopes and deposit capsules. Separate security compartments with independent locking systems are available.

## **Features**

- Solid steel 12mm door and 6mm body construction
- Heavy duty vault hinges and anti-pry protection plate
- Tilted chute with an anti-fishing blocker
- Superior door security with 32mm interlocking bolts, re-locking device and anti-drill plate
- Decorative stainless steel plate
- Separate security compartment with independent locking (Models D3 & D4)
- Model D3, D4 & D5 come with 1 shelf
- 4 bolt down holes
- Resilient powder coated finish in grey
- Locking mechanisms available; Key, Combination, Digital.
- Digital upgrade features available include; time delay, dual user and audit trail
- 5 year warranty on safe and 2 year on locks