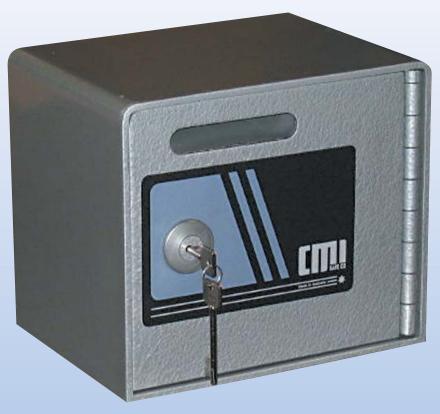

## UNDER COUNTER DROP BOX KEY OPERATED

- 2 x 16mm bolt holes in back and 2 x 16mm bolt holes in base
- Posting slot 90mmx 20mm
- All 6mm construction
- 6 lever pick resistant key lock mounted on 6mm hard plate

FOR OVERNIGHT
CASH HOLDING

**MODEL UCK** 

## **NIL FIRE RESISTANCE**

|          | HEIGHT | WIDTH | DEPTH | WEIGHT | PRICE |
|----------|--------|-------|-------|--------|-------|
| EXTERNAL | 225mm  | 260mm | 200mm | 14kg   | \$    |
| INTERNAL | 214mm  | 248mm | 150mm |        |       |