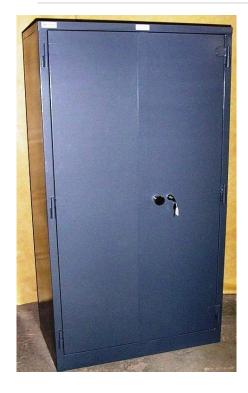

## **CLASS C - DOUBLE DOOR - SCEC APPROVED SECURITY CONTAINER**

| Height | 1840mm  |
|--------|---------|
| Width. | 925mm   |
| Depth  | 555mm * |
| Weight | 154KG   |

## Class C - Double Door - SCEC Approved Security Container

Fileguard Security Containers are approved by the Australian Government Security Construction Equipment Committee for the protection of classified material.

## **Key Features:**

- Fileguard Class C Double Door Security Containers are supplied with 4 x adjustable shelves per container.
- All Fileguard Class C Security Containers are fitted with a SCEC Approved Bi-Lock supplied with 2 keys
- Finish: The standard finish is Koala Grey Ripple Powder Coat.