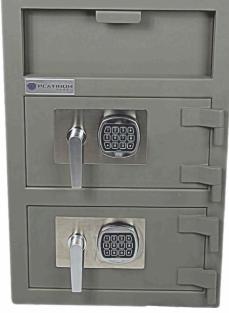

## **Secure Cash Management**

The Manager has been designed to provide a higher level of security and offers multiuse solutions. The drop deposit chute secures the build up of cash during trading, without the need to open the safe. It offers premium protection by featuring two external doors both with independent locking mechanisms to keep the contents of each compartment separated from risk and access controlled.

## **Features**

- Recommended cash rating \$ 15,000
- Solid steel 12mm door and 6mm body construction
- Heavy duty vault hinges and anti-pry protection plate
- Tilted chute with an anti-fishing blocker
- Double door with independent locking devices
- Superior door security with 32mm interlocking bolts, re-locking device and anti-drill plate
- Decorative stainless steel plate
- 4 bolt down holes
- Resilent powder coated finish in grey
- Locking mechanisms available; Key, Combination, Digital
- Digital upgrade features available include; time delay, dual user and audit trail
- 5 year warranty on safe and 2 year on locks