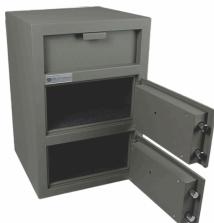

## **Secure Cash Management**

The Manager has been designed to provide a higher level of security and offers multiuse solutions. The drop deposit chute secures the build up of cash during trading, without the need to open the safe. It offers premium protection by featuring two external doors both with independent locking mechanisms to keep the contents of each compartment separated from risk and access controlled.

## **Features**

- Recommended cash rating \$ 15,000
- Solid steel 12mm door and 6mm body construction
- Heavy duty vault hinges and anti-pry protection plate
- Tilted chute with an anti-fishing blocker
- Double door with independent locking devices
- Superior door security with 32mm interlocking bolts, re-locking device and anti-drill plate
- Decorative stainless steel plate
- 4 bolt down holes
- Resilent powder coated finish in grey
- Locking mechanisms available; Key, Combination, Digital
- Digital upgrade features available include; time delay, dual user and audit trail
- 5 year warranty on safe and 2 year on locks