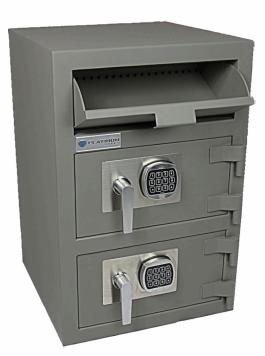

## **Secure Cash Management**

The Manager has been designed to provide a higher level of security and offers multiuse solutions. The drop deposit chute secures the build up of cash during trading, without the need to open the safe. It offers premium protection by featuring two external doors both with independent locking mechanisms to keep the contents of each compartment separated from risk and access controlled.

## **Features**

- Recommended cash rating \$ 15,000
- Solid steel 12mm door and 6mm body construction
- Heavy duty vault hinges and anti-pry protection plate
- Tilted chute with an anti-fishing blocker
- Double door with independent locking devices
- Superior door security with 32mm interlocking bolts, re-locking device and anti-drill plate
- Decorative stainless steel plate
- 4 bolt down holes
- Resilent powder coated finish in grey
- Locking mechanisms available; Key, Combination, Digital
- Digital upgrade features available include; time delay, dual user and audit trail
- 5 year warranty on safe and 2 year on locks

## **Specifications**

| Model | External |       |       | Internal |       |       | Weight |
|-------|----------|-------|-------|----------|-------|-------|--------|
|       | Height   | Width | Depth | Height   | Width | Depth | (kgs)  |
| DM2   | 685      | 510   | 510   | 150      | 410   | 410   | 130    |